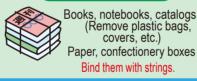

#### Wastepaper

Tissue, paper cups, synthetic paper, thermal paper, etc. For disposable diapers, flush wastes down the toilet beforehand.

#### Cardboard boxes Unfold them flat and bind them criss cross with

2