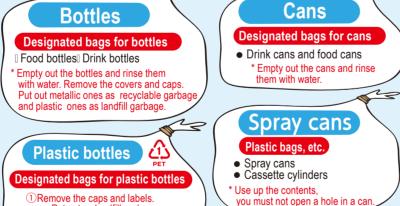

# General garbage

**Designated bags for general garbage** 

### Landfill garbage

#### Designated bags for landfill garbage