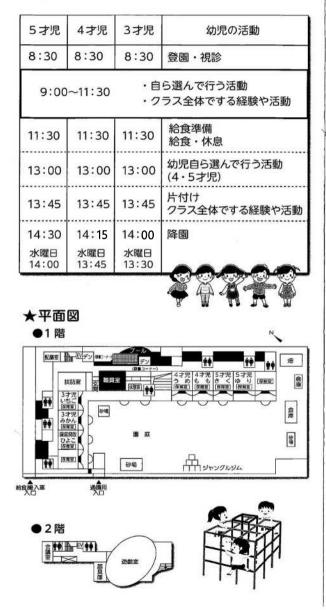

### ★幼稚園の生活







# 三重郡川越町立川越幼稚園

〒510-8123 三重県三重郡川越町大字豊田一色 384-1 TEL (059) 365-5851 FAX (059) 365-8751

#### 幼稚園沿革

| 昭和36年 6月 | 川越町立川越幼稚園創立             |
|----------|-------------------------|
|          | ただし川越小学校(現在川越北小学校)校舎    |
|          | (旧木造建)の1階               |
|          | 2教室を保育園に改造し開園のはこびとなる。   |
| 昭和43年 4月 | 新園舎落成により豊田一色237番に移転する。  |
| 昭和48年12月 | 遊戯室落成する。                |
| 昭和54年 4月 | 給食実施                    |
| 昭和54年12月 | 園章制定される。                |
| 昭和55年11月 | 園歌制定される。                |
| 昭和61年 4月 | 2年保育開始される。              |
| 平成17年 4月 | 新園舎落成により豊田一色384番地1に移転する |
| 平成19年 4月 | 3年保育開始される。              |
| 平成27年 4月 | 保育室2室を増築する。             |
|          |                         |

年間行事予定

 $\mathbf{v}$ 

| 4月  | 入園式 進級式 (PTA 総会) 身体測定                 |
|-----|------------------------------