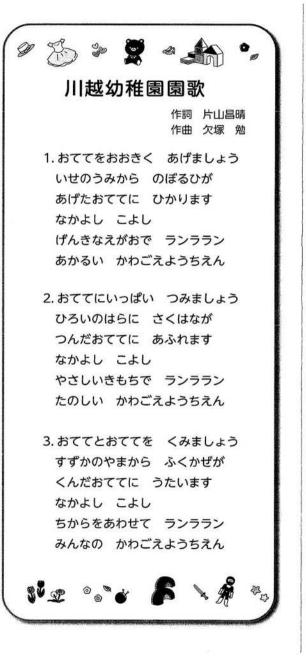

#### 幼稚園沿革

| 昭和36年 6月 | 川越町立川越幼稚園創立             |
|----------|-------------------------|
|          | ただし川越小学校(現在川越北小学校)校舎    |
|          | (旧木造建)の1階               |
|          | 2教室を保育園に改造し開園のはこびとなる。   |
| 昭和43年 4月 | 新園舎落成により豊田一色237番に移転する。  |
| 昭和48年12月 | 遊戯室落成する。                |
| 昭和54年 4月 | 給食実施                    |
| 昭和54年12月 | 園章制定される。                |
| 昭和55年11月 | 園歌制定される。                |
| 昭和61年 4月 | 2年保育開始される。              |
| 平成17年 4月 | 新園舎落成により豊田一色384番地1に移転する |
| 平成19年 4月 | 3年保育開始される。              |
| 平成27年 4月 | 保育室2室を増築する。             |
|          |                         |